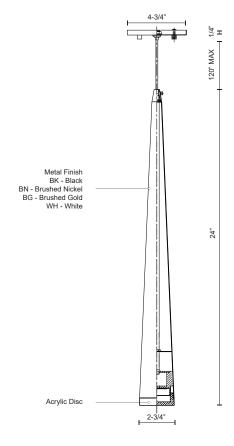

## SPECIFICATION DETAILS

\* For custom options, consult factory for details.

| Fixture Dimensions   | D2-3/4" x H24"                                             |
|----------------------|------------------------------------------------------------|
| Light Source         | AC LED Module                                              |
| Wattage              | 10W                                                        |
| Total Lumens         | 600lm                                                      |
| Delivered Lumens     | 368lm                                                      |
| Voltage              | 120V                                                       |
| Color Temperature    | 3000K                                                      |
| CRI (Ra)             | 90CRI                                                      |
| Optional Color Temps | 2700K - 5000K Available, Minimum Order Quantities<br>Apply |
| LED Rated Life       | 50,000 hours                                               |
| Dimming              | 100% - 10%, ELV Dimmer (Not Included)                      |
| Diffuser Details     | Acrylic diffuser                                           |
| Adjustable           | Yes                                                        |
| Wire Length          | 120" Max                                                   |
| Wire Type            | Clear SSL Wire                                             |
| Location             | Dry                                                        |
| Warranty             | 5 Years                                                    |
| Canopy Dimensions    | D4-3/4" x H1/4"                                            |
|                      |                                                            |