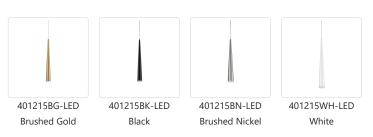

## DESCRIPTION

Single LED pendant, sleek conical shape with clear acrylic diffuser. Round canopy matches the selected finish. Equipped with our powerful 120V AC LED technology, available in three different sizes 12", 24" and 36"