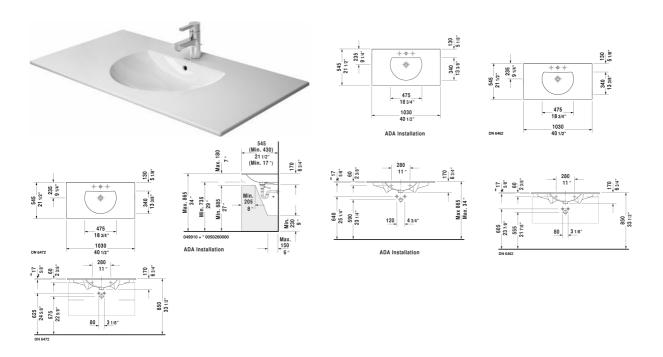

All drawings contain the necessary measurements which are subject to standard tolerances. They are stated in inch & mm and are non-binding. Exact measurements, in particular for customized installation scenarios, can only be taken from the finished ceramic piece.