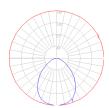

# Light distribution

Direct

Red = Max Cd. Through Vertical plane Blue = Max Cd. Through Horizontal plane