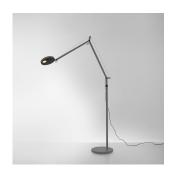

DIMMABLE (On Head) / No Motion Sensor

# DEM1201

# Design By

Naoto Fukasawa

### Collection =

Design

Led type

**Power consumption** 

**CCT (Correlated Color Temperature)** 

CRI (Color Rendering Index)

- Features & Accessories = • Fully adjustable arms and head
- Tiltable and rotatable diffuser
- Interchangeable plug options accommodate most electrical outlets for global versatility

### Materials =

- Head and arms in painted aluminum
- Lower head diffuser in thermoplastic
- Internal springs and external tension control cables in aluminum
- Floor support stem in aluminum
- Floor base in weighted steel with painted aluminum cover