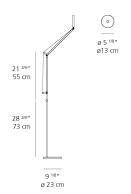

Collection =

Design



# Colors & Finishes =



Specifications =

**Delivered lumens** 

Light output ratio

Life expectancy

Control type

Input Voltage

Driver

Led type

**Power consumption** 

**CCT (Correlated Color Temperature)** 

CRI (Color Rendering Index)

- Features & Accessories = • Fully adjustable arms and head
- Tiltable and rotatable diffuser
- Interchangeable plug options accommodate most electrical outlets for global versatility

392lm

9W

3000K

50000Hrs

120-240V

Plug-In

>80

43.56lm/W

8.5W Array\*

### Materials =

- Head and arms in painted aluminum
- Lower head diffuser in thermoplastic
- Internal springs and external tension control cables in aluminum
- Floor support stem in aluminum
- Floor base in weighted steel with painted aluminum cover

### Dimensions •



# Light distribution

Direct



Red = Max Cd. Through Vertical plane Blue = Max Cd. Through Horizontal plane

# Packaging =

3 Boxes

1 x 42" x 14" x 2-5/8" / 5.51 lbs - 106.5 cm x 35.5 cm x 6.5 cm / 2.5 kg

1 x 11-15/16" x 11-15/16" x 3-13/16" / 9.17 lbs - 30.1 cm x 30.1 cm x 9.5 cm / 4.16 kg

1 x 41-13/16" x 1-11/16" x 1-11/16" / 1.54 lbs - 106 cm x 4 cm x 4 cm / .7 kg

Luminaire weight =

9.81 lbs / 4.45 kg

# Warranty =

5 year limited warranty