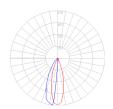

## Light distribution —

Direct

# Luminaire weight —

5.4 lbs / 2.45 kg

Warranty
5 year limited warranty

Red = Max Cd. Through Vertical plane
Blue = Max Cd. Through Horizontal plane