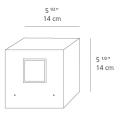

|
| Power consumption                  | 4.6W                       |
| Led type                           | 4W Array*                  |
| CCT (Correlated Color Temperature) | 3000K                      |
| CRI (Color Rendering Index)        | >80                        |
| Life expectancy                    | 50000Hrs                   |
| Control type                       | On/Off                     |
| Input Voltage                      | 120V                       |
| Driver                             | TCI - 1 x DC-12W-700MA-BMU |
| BUG Rating                         | B0-U0-G0                   |

#### Features & Accessories

- Electronic driver integrated
- Standard non dimmable
- For dimming options, please consult with your Artemide Sales Representative

## Dimensions ===



## Packaging =

1 Box

1 x 8-3/8" x 8-3/8" x 8-3/4" / 6.13 lbs - 21 cm x 21 cm x 22 cm / 2.78 kg

## Light distribution —

Direct



# Luminaire weight —

5.4 lbs / 2.45 kg

Warranty
5 year limited warranty

Red = Max Cd. Through Vertical plane
Blue = Max Cd. Through Horizontal plane