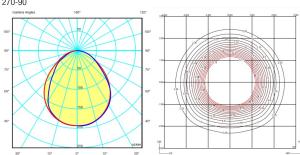

## Reading

Lamp having a light beam whose main function is to supply sufficient light for reading.

Photometric data

Efficiency: 46.31% Isolux: Floor Coordinate system : CG Light position :

Total flux: 449.94 X=0.00m Y=0.00m Z=1.80m

Maximum value: 193.70 Light position: C=75.00 G=5.00

Symmetry on the planes : Symmetrical planes

270-90

Certificates