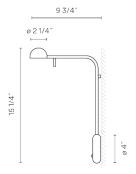

## PIN

Design by Ichiro Iwasaki.

Reference

1680.

Application

Wall Fixtures

Installation type

Surface mounted

Description

Wall lamp. Design by Ichiro Iwasaki. Wall light for reading, ideal for bedrooms. The diffuser can turn and rotate to bring the light to where it is needed. Available in black and cream matte finishes.

Diffuser

Polycarbonate diffuser

Materials

Head: Aluminum

Base: Zinc aluminum alloy Diffuser: Polycarbonate

Rods: Steel

Finishes

1680-04 Black (NCS 9000N)

1680-58 Cream (NCS S 2005-Y20R)

Sketch

**Electrical characteristics** 

1 x LED 4.5W 350mA

Total 4.5 W

Light source: 2700K CRI >90 449 lm 109 lm/W

Fixture: 208 lm 0 lm/W

Driver included: CC - Constant Current 350 mA 100-240V 50/60Hz