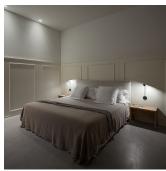

Description

Wall lamp. Design by Ichiro Iwasaki. Wall light for reading, ideal for bedrooms. The diffuser can turn and rotate to bring the light to where it is needed. Available in black and cream matte finishes.

## Reading

Lamp having a light beam whose main function is to supply sufficient light for reading.

Photometric data

Efficiency: 46.31% Isolux: Floor Coordinate system : CG Light position :

Total flux: 449.94 X=0.00m Y=0.00m Z=1.80m