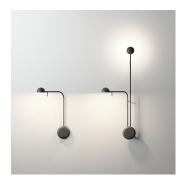

Description

Wall lamp. Design by Ichiro Iwasaki. Wall light for reading, ideal for bedrooms. The diffuser can turn and rotate to bring the light to where it is needed. Available in black and cream matte finishes.