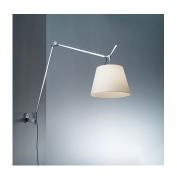

## TLM1100

## Features & Accessories

- Fully adjustable articulated arm
- Wall mounting on junction box with J-bracket
- Provided with 10ft cord and plug
- Cord to be shortened and plug to be removed by electrician during hardwire installation