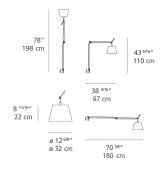

on =

Design

| c <b>(h)</b> us |  |
|-----------------|--|
|-----------------|--|

## Specifications —

| Lamp type         | LED-T              |
|-------------------|--------------------|
| Lamp              | max 150W E26/A19   |
| Lamp Included     | No                 |
| Control type      | DIMMABLE (On Cord) |
| Input Voltage     | 120V               |
| Power consumption | N/A                |
| Ballast           | N/A                |

## Colors & Finishes =



## Materials =

- Arm structure in aluminum
- Wall support in aluminum

## Features & Accessories

- Fully adjustable articulated arm
- Wall mounting on junction box with J-bracket
- Provided with 10ft cord and plug
- Cord to be shortened and plug to be removed by electrician during hardwire installation

## Dimensions =





# Packaging =

3 Boxes

1 x 44-9/16" x 13-5/16" x 8-3/8" / 6.61 lbs - 113 cm x 33.5 cm x 21 cm / 3 kg

1 x 13-7/8" x 13-7/8" x 11-7/8" / 1.1 lbs - 35 cm x 35 cm x 30 cm / .5 kg

1 x 7-3/16" x 6-13/16" x 7-3/16" / 1.1 lbs - 18 cm x 17 cm x 18 cm / .5 kg

## Light distribution =

Diffused



Luminaire weight

Warranty =

4.41 lbs / 2 kg

5 year Limited warranty

Red = Max Cd. Through Vertical plane
Blue = Max Cd. Through Horizontal plane