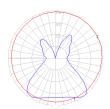

## Light distribution =

Diffused

Luminaire weight

Warranty =

4.41 lbs / 2 kg

5 year Limited warranty

Red = Max Cd. Through Vertical plane
Blue = Max Cd. Through Horizontal plane