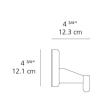

=

Design

| c <b>(h)</b> us |  |
|-----------------|--|
|-----------------|--|

## Specifications —

| Lamp type         | LED-T              |
|-------------------|--------------------|
| Lamp              | max 150W E26/A19   |
| Lamp Included     | No                 |
| Control type      | DIMMABLE (On Cord) |
| Input Voltage     | 120V               |
| Power consumption | N/A                |
| Ballast           | N/A                |

## Colors & Finishes =



## Materials =

- Arm structure in aluminum
- Wall support in aluminum

## Features & Accessories

- Fully adjustable articulated arm
- Wall mounting on junction box with J-bracket
- Provided with 10ft cord and plug
- Cord to be shortened and plug to be removed by electrician during hardwire installation

## Dimensions =





# Packaging =

3 Boxes

1 x 44-9/16" x 13-5/16" x 8-3/8" / 6.61 lbs - 113 cm x 33.5 cm x 21 cm / 3 kg

1 x 13-7/8" x 13-7/8" x 11-7/8" / 1.1 lbs - 35 cm x 35 cm x 30 cm / .5 kg

1 x 7-3/16" x 6-13/16" x 7-3/16" / 1.1 lbs - 18 cm x 17 cm x 18 cm / .5 kg

## Light distribution =

Diffused



Luminaire weight

Warranty =

4.41 lbs / 2 kg

5 year Limited warranty

Red = Max Cd. Through Vertical plane
Blue = Max Cd. Through Horizontal plane