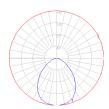

## Light distribution =

Direct

## Red = Max Cd. Through Vertical plane Blue = Max Cd. Through Horizontal plane