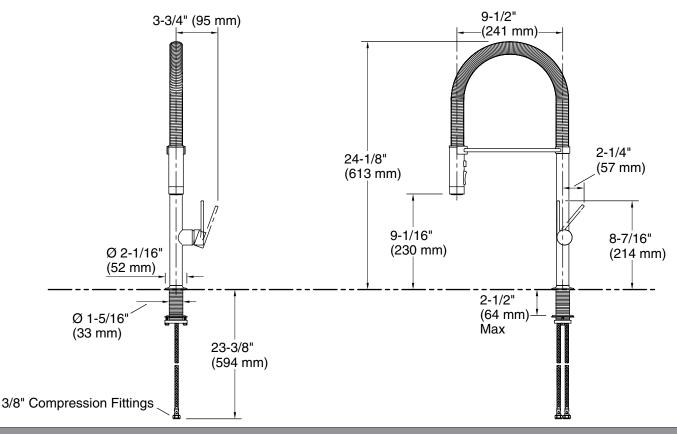

| SPECIFIED MODEL |                                                                            |                    |                |
|-----------------|----------------------------------------------------------------------------|--------------------|----------------|
| Model           | Description                                                                | Finishes           |                |
| P23174-LV       | Juxtapose Semi-Professional Kitchen Sink Faucet                            | CP Polished Chrome | BL Matte Black |
| P23174-SN       | Juxtapose Semi-Professional Kitchen Sink Faucet w/ Polished Nickel Accents | US Stainless       |                |
| P23174-2MB      | Juxtapose Semi-Professional Kitchen Sink Faucet w/ Brushed Brass Accents   | BL Matte Black     |                |