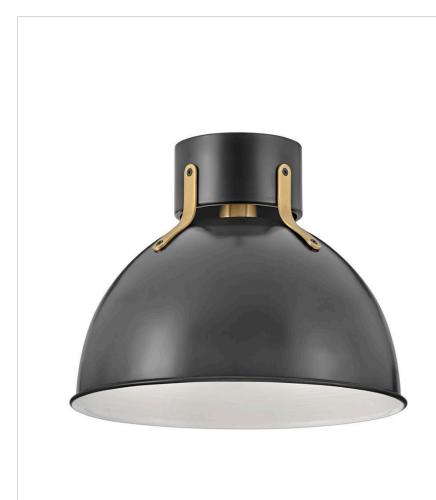

## ARGO

3481SK

SMALL FLUSH MOUNT

Argo is brilliantly basic in design but has all the right details to make it shine. The smooth lines of its dome have a vintage, industrial feel but modern updates, make Argo contemporary. Heavy straps and decorative screws secure the dome to the cap in this clean and stylish profile.

| DETAILS   |             |
|-----------|-------------|
| FINISH:   | Satin Black |
| MATERIAL: | Steel       |

| DIMENSIONS |       |
|------------|-------|
| WIDTH:     | 13"   |
| HEIGHT:    | 10"   |
| WEIGHT:    | 3.8lb |

## PRODUCT DETAILS:

- Suitable for use in dry (indoor) locations as defined by NEC and CEC. Meets United States UL Underwriters Laboratories & CSA Canadian Standards Association Product Safety Standards
- Angular lines, a bold finish, simple shape and sturdy details merge for a robust but pared down industrial design
- Striking black finish enhances design