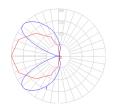

## Light distribution

Direct/Indirect

Red = Max Cd. Through Vertical plane
Blue = Max Cd. Through Horizontal plane