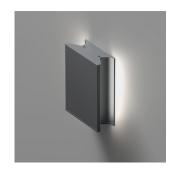

# Design By NA Design

THA Design

Collection =

Design

### Colors & Finishes =

| 1 | Anthracite | grey |
|---|------------|------|

#### Materials =

- Body in extruded aluminum
- End caps in aluminum

| -    |        |      |
|------|--------|------|
| spec | ificat | ions |
| -    |        |      |

| Specifications                     |                               |
|------------------------------------|-------------------------------|
| Delivered lumens                   | 516lm                         |
| Light output ratio                 | 42.4lm/W                      |
| Power consumption                  | 12.2W                         |
| Led type                           | 2X5W Array*                   |
| CCT (Correlated Color Temperature) | 3000K                         |
| CRI (Color Rendering Index)        | >90                           |
| Life expectancy                    | 50000Hrs                      |
| Control type                       | Dimmable 2-Wire**             |
| Input Voltage                      | 120-277V                      |
| Driver                             | HATCH - 1 x XTC32-0700P-UNV-I |