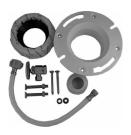

## Accessories Mounting set # 001431

|< 15" Inch >|

| Mounting set                                                                                                                       | Dimension | Weight | Order number |
|------------------------------------------------------------------------------------------------------------------------------------|-----------|--------|--------------|
| for One-Piece and Two-Piece toilets, outlet 3/8" - male thread, wall connection 1/2" - female thread, 1/2", North American version |           |        |              |
| Colors                                                                                                                             |           |        |              |
|                                                                                                                                    |           |        |              |
| Variant                                                                                                                            |           |        |              |
|                                                                                                                                    |           |        |              |
|                                                                                                                                    |           |        |              |