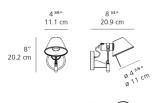

|
|                   |                                                     | Ballast           | N/A                     |
|                   |                                                     |                   |                         |
| Colors & Finishes |                                                     |                   |                         |
| Aluminum          |                                                     |                   |                         |

#### Materials =

- Wall support in polished aluminum
- Diffuser in aluminum

#### Features & Accessories =

- Fully adjustable, rotatable and tiltable diffuser
- Mounting plate conceals hardware
- Wall mounting to standard electrical junction box centered on canopy of fixture

#### Dimensions -



#### Light distribution —

Direct



Red = Max Cd. Through Vertical plane Blue = Max Cd. Through Horizontal plane

## Warranty

5 year Limited warranty





### Packaging = 1 Box

- - - - -

1 x 10-5/16" x 7-15/16" x 18-9/16" / 1.76 lbs - 26 cm x 20 cm x 47 cm / .8 kg