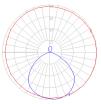

#### Light distribution —

Direct

Red = Max Cd. Through Vertical plane Blue = Max Cd. Through Horizontal plane