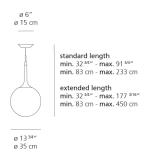

## Dimensions =

# Packaging =

2 Boxes

1 x 22-15/16" x 10-5/16" x 7-15/16" / 3.75 lbs - 58 cm x 26 cm x 20 cm / 1.7 kg

1 x 17-7/16" x 17-7/16" x 20-3/16" / 9.92 lbs - 44 cm x 44 cm x 51 cm / 4.5 kg