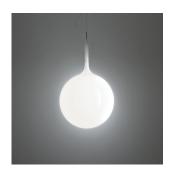

### Colors & Finishes -

White

### Materials =

- Diffuser in handblown glass with external etched finish
- Diffuser support in steel tubing covered by a tapered sleeve in translucent polycarbonate

### Features & Accessories

• Tapered sleeve allows for partial soft diffusion of light from the diffuser