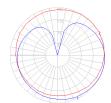

# Light distribution =

Diffused

Warranty =

7.27 lbs / 3.3 kg

5 year Limited warranty

Luminaire weight =

Red = Max Cd. Through Vertical plane
Blue = Max Cd. Through Horizontal plane