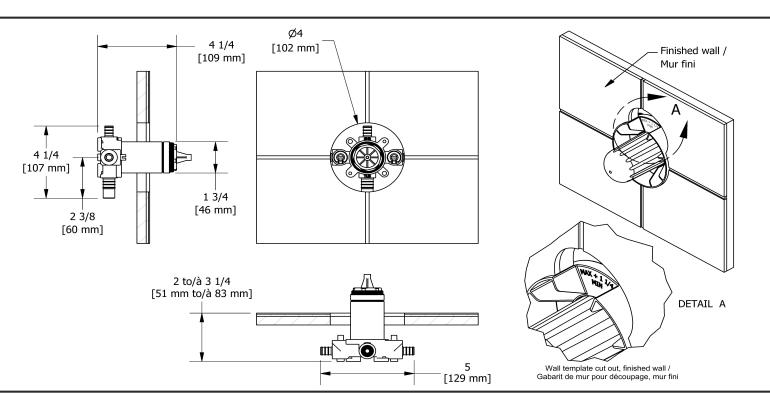

Type P (pressure balance) rough without cartridge PEX

**R51-SPEX** 

## **Descriptions**

- ½" inlet PEX
- Service valves
- ½" shower outlet PEX
- 3/4" bath outlet PEX or 1/2" sweat
- Test cap
- TXX51XX trim required to complete
- Rough only