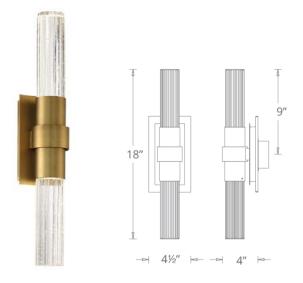

| Fixture Type:   |  |
|-----------------|--|
|                 |  |
| Catalog Number: |  |
|                 |  |
| Project:        |  |
| •               |  |

## **PRODUCT DESCRIPTION**

Finished in aged brass, this indoor sconce adds a touch of understated luxury to your modern décor. And that's before you even turn on the light, which fills the painstakingly V-cut seeded crystal columns with a mix of understated elegance and spectacular shine. Ceres is a subtle statement piece wherever it's mounted, a sophisticated accent that will endure over time, thanks to its powerfully rated LEDs and refined style.

## FEATURES

- Can be mounted vertically or horizontally
- Universal Driver (120V-220V-277V) located in 2" junction box
- Optional conversion plate included for 4" junction box
- Title 24 Compliant
- ADA Compliant
- Color Temperature: 3500K
- Dimmer: ELVCRI: 90
- Rated Life: 50,000 hours

## **SPECIFICATIONS**

Location:

Construction: V-cut K5 crystal

Light Source: High output LED

Finish: Aged Brass

Standards: ETL & cETL listed

## ORDER NUMBER

| Model    |     | Wattage | Voltage   | LED Lumens | Delivered Lumens | Finish |            |  |
|----------|-----|---------|-----------|------------|------------------|--------|------------|--|
| WS-18818 | 18" | 15W     | 120V-277V | 1054       | 971              | АВ     | Aged Brass |  |