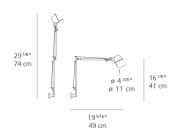

20 |
|----------|------|
|----------|------|

#### Specifications —

| Lamp type         | LED-T             |
|-------------------|-------------------|
| Lamp              | max 60W E12/G16.5 |
| Lamp Included     | No                |
| Control type      | On/Off (On Cord)  |
| Input Voltage     | 120V              |
| Power consumption | N/A               |
| Ballast           | N/A               |

## Colors & Finishes —



## Materials =

- Arms and diffuser in aluminum
- Joints and tension control knobs in polished die-cast aluminum
- Tension cables in stainless steel
- S-Bracket in polished die-cast aluminum

#### Features & Accessories =

- Fully adjustable, articulated arm structure
- Tiltable and 360 degrees rotatable diffuser
- Provided with 10ft cord and plug

## Dimensions =





# Packaging =

2 Boxes

1 x 8-3/4" x 8-3/4" x 19-13/16" / 2.51 lbs - 22 cm x 22 cm x 50 cm / 1.14 kg

1 x 4-7/16" x 4-7/16" x 4-7/16" / .55 lbs - 11 cm x 11 cm x 11 cm / .25 kg

# Light distribution =

Direct



Red = Max Cd. Through Vertical plane
Blue = Max Cd. Through Horizontal plane

# Luminaire weight

1.37 lbs / .62 kg

# Warranty =

5 year Limited warranty