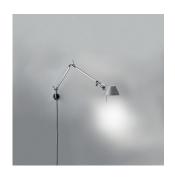

## Materials =

- Arms and diffuser in aluminum
- Joints and tension control knobs in polished die-cast aluminum
- Tension cables in stainless steel
- S-Bracket in polished die-cast aluminum

#### Features & Accessories =

- Fully adjustable, articulated arm structure
- Tiltable and 360 degrees rotatable diffuser
- Provided with 10ft cord and plug