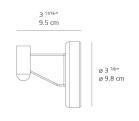

|
|----------|------|
|----------|------|

#### Specifications —

| Lamp type         | LED-T             |
|-------------------|-------------------|
| Lamp              | max 60W E12/G16.5 |
| Lamp Included     | No                |
| Control type      | On/Off (On Cord)  |
| Input Voltage     | 120V              |
| Power consumption | N/A               |
| Ballast           | N/A               |

## Colors & Finishes —



## Materials =

- Arms and diffuser in aluminum
- Joints and tension control knobs in polished die-cast aluminum
- Tension cables in stainless steel
- S-Bracket in polished die-cast aluminum

#### Features & Accessories =

- Fully adjustable, articulated arm structure
- Tiltable and 360 degrees rotatable diffuser
- Provided with 10ft cord and plug

## Dimensions =





# Packaging =

2 Boxes

1 x 8-3/4" x 8-3/4" x 19-13/16" / 2.51 lbs - 22 cm x 22 cm x 50 cm / 1.14 kg

1 x 4-7/16" x 4-7/16" x 4-7/16" / .55 lbs - 11 cm x 11 cm x 11 cm / .25 kg

# Light distribution =

Direct



Red = Max Cd. Through Vertical plane
Blue = Max Cd. Through Horizontal plane

# Luminaire weight

1.37 lbs / .62 kg

# Warranty =

5 year Limited warranty