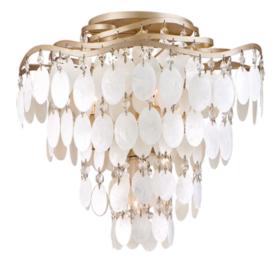

## **DIMENSIONAL INFORMATION**

| Height           | 14.50"  |
|------------------|---------|
| ADA Compliant    | No      |
| Hanging Type     | -       |
| Canopy/Backplate | 7.00" D |
| Diameter         | 16.00"  |
| Weight           | 6.60lb. |

## **AVAILABLE FINISHES**

Champagne Leaf