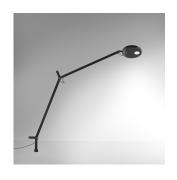

## DEM1055

Naoto Fukasawa

## Materials =

- Head and arms in painted aluminum
- Lower head diffuser in thermoplastic
- Internal tension springs and external tension control cables in aluminum
- In-set pivot made in die-cast aluminum with matching painted finish

#### Features & Accessories =

- Fully adjustable arms and head
- Tiltable and rotatable diffuser

Packaging = 2 Boxes

• Interchangeable plug options accommodate most electrical outlets for global versatility

## Dimensions =

46.5 cm