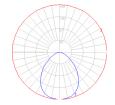

## Light distribution

Direct

## Luminaire weight

1.54 lbs / .7 kg

Warranty =

Red = Max Cd. Through Vertical plane Blue = Max Cd. Through Horizontal plane