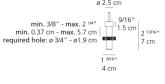

| 120-240V                              |
| Driver                             | Plug-In                               |

## Materials =

- Head and arms in painted aluminum
- Lower head diffuser in thermoplastic
- Internal tension springs and external tension control cables in aluminum
- In-set pivot made in die-cast aluminum with matching painted finish

#### Features & Accessories =

- Fully adjustable arms and head
- Tiltable and rotatable diffuser

Packaging = 2 Boxes

• Interchangeable plug options accommodate most electrical outlets for global versatility

1 x 42" x 14" x 2-5/8" / 5.51 lbs - 106.5 cm x 35.5 cm x 6.5 cm / 2.5 kg

1 x 5-3/16" x 5-3/16" x 3-5/8" / .44 lbs - 13 cm x 13 cm x 9 cm / .2 kg

## Dimensions =



46.5 cm



## Light distribution

Direct



## Luminaire weight

1.54 lbs / .7 kg



Warranty =

Red = Max Cd. Through Vertical plane Blue = Max Cd. Through Horizontal plane