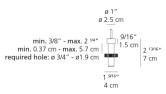

o Motion Sensor |
| Input Voltage                      | 120-240V                              |
| Driver                             | Plug-In                               |

## Materials =

- Head and arms in painted aluminum
- Lower head diffuser in thermoplastic
- Internal tension springs and external tension control cables in aluminum
- In-set pivot made in die-cast aluminum with matching painted finish

#### Features & Accessories =

- Fully adjustable arms and head
- Tiltable and rotatable diffuser

Packaging = 2 Boxes

• Interchangeable plug options accommodate most electrical outlets for global versatility

1 x 42" x 14" x 2-5/8" / 5.51 lbs - 106.5 cm x 35.5 cm x 6.5 cm / 2.5 kg

1 x 5-3/16" x 5-3/16" x 3-5/8" / .44 lbs - 13 cm x 13 cm x 9 cm / .2 kg

## Dimensions =



46.5 cm



## Light distribution

Direct



## Luminaire weight

1.54 lbs / .7 kg



Warranty =

Red = Max Cd. Through Vertical plane Blue = Max Cd. Through Horizontal plane