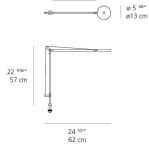

n Head) / No Motion Sensor |
| Input Voltage                      | 120-240V                              |
| Driver                             | Plug-In                               |

## Materials =

- Head and arms in painted aluminum
- Lower head diffuser in thermoplastic
- Internal tension springs and external tension control cables in aluminum
- In-set pivot made in die-cast aluminum with matching painted finish

#### Features & Accessories =

- Fully adjustable arms and head
- Tiltable and rotatable diffuser

Packaging = 2 Boxes

• Interchangeable plug options accommodate most electrical outlets for global versatility

1 x 42" x 14" x 2-5/8" / 5.51 lbs - 106.5 cm x 35.5 cm x 6.5 cm / 2.5 kg

1 x 5-3/16" x 5-3/16" x 3-5/8" / .44 lbs - 13 cm x 13 cm x 9 cm / .2 kg

## Dimensions =



46.5 cm



## Light distribution

Direct



## Luminaire weight

1.54 lbs / .7 kg



Warranty =

Red = Max Cd. Through Vertical plane Blue = Max Cd. Through Horizontal plane