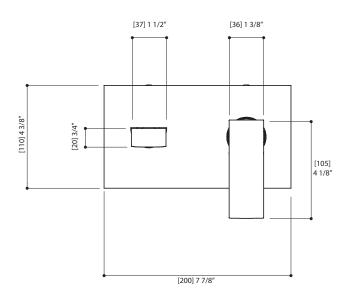

### SPECS AT LARGE

Overall spout projection: 7 3/4" CC spout projection: 6 7/8" Total height with plate: 4 3/8" Flow rate: 1.5 gpm

Products and specifications shown are subject to change without notice. Please contact our technical support at tech@aquabrass.com for any further queries, replacement parts requests etc.