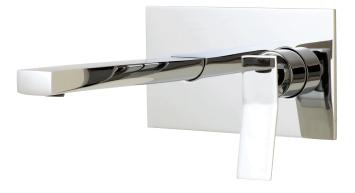

# chicane 19029

wallmount lavatory faucet

### FEATURES

Solid brass construction Single volume and temperature lever control Aerated water flow (recessed aerator) Ceramic cartridge 1/2" NPT female connection

### **FINISHES**

Standard Polished chrome (pc) Custom 15 custom finishes available (ask your local Aquabrass authorized dealer for details)