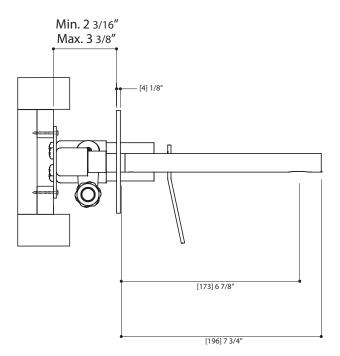

### SPECS AT LARGE

Overall spout projection: 7 3/4" CC spout projection: 6 7/8" Total height with plate: 4 3/8" Flow rate: 1.5 gpm

Products and specifications shown are subject to change without notice. Please contact our technical support at tech@aquabrass.com for any further queries, replacement parts requests etc.