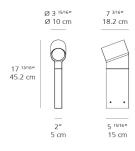

red lumens                   | 780.7lm         |
|------------------------------------|-----------------|
| Light output ratio                 | 39.1lm/W        |
| Power consumption                  | 20W             |
| Led type                           | 20W C.O.B.*     |
| CCT (Correlated Color Temperature) | 3000K           |
| CRI (Color Rendering Index)        | >90             |
| Life expectancy                    | 50000Hrs        |
| Control type                       | Dimmable 2-Wire |
| Input Voltage                      | 120V            |
| Driver                             | N/A             |
| BUG Rating                         | N/A             |

#### Features & Accessories

• Slightly downward angle projects light via a high-performance reflector

### Dimensions ==



## Packaging =

1 Box

1 x 22-9/16" x 9-15/16" x 7-9/16" / 8.16 lbs - 57 cm x 25 cm x 19 cm / 3.7 kg

## Light distribution -

Direct

# Luminaire weight —

6.61 lbs / 3 kg

## Warranty =

5 year limited warranty