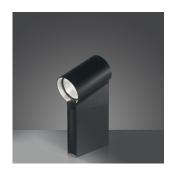

# Materials =

- Body in aluminum
- Diffuser in frosted tempered glass
- Reflector in polycarbonate

#### Features & Accessories

• Slightly downward angle projects light via a high-performance reflector