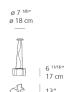

### Dimensions =

standard length

min. 19 <sup>34</sup>" - max. 78 <sup>34</sup>" min. 50 cm - max. 200 cm

extended length

min. 19 <sup>3/4</sup>" - max. 216 " min. 50 cm - max. 548 cm