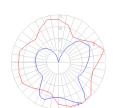

## Light distribution =

Diffused

Red = Max Cd. Through Vertical plane Blue = Max Cd. Through Horizontal plane