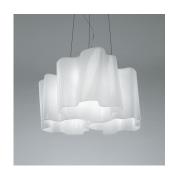

#### Colors & Finishes —

Milky White (Diffuser) Pale grey (Body & Canopy)

#### Materials =

- Diffuser in handblown glass with satin finish
- Diffuser supporting frame in die-cast aluminum with matte lacquered finish
- Frame supporting cables in stainless steel
- Ceiling canopy in steel with thermoplastic cover