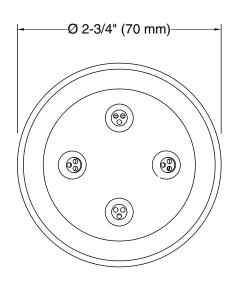

#### **Features**

- Single-function round body spray delivers four twisting Deep Massage streams, targeting sore muscles to ease away aches and pains
- Sprayface on semi-recessed ball joint rotates 20° in any direction for targeted hydromassage
- MasterClean<sup>™</sup> sprayface features an easy-to-clean surface that withstands mineral buildup
- Low-profile design complements any decor
- 1/2" NPT connection
- 1.75 gpm (6.6 lpm) maximum flow rate at 45 psi (3.1 bar)