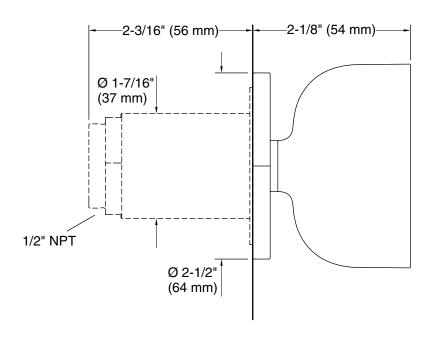

#### **Features**

- Single-function round body spray delivers four twisting Deep Massage streams, targeting sore muscles to ease away aches and pains
- Sprayface on semi-recessed ball joint rotates 20° in any direction for targeted hydromassage
- MasterClean<sup>™</sup> sprayface features an easy-to-clean surface that withstands mineral buildup
- Low-profile design complements any decor
- 1/2" NPT connection
- 1.75 gpm (6.6 lpm) maximum flow rate at 45 psi (3.1 bar)

#### Installation

Surface-mount with ball-joint recessed into wall

## **Technical Information**

All product dimensions are nominal.

Drain included: No