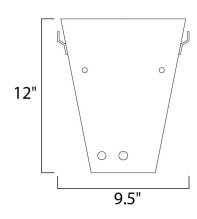

# **MEASUREMENTS**

DIMENSION : 8.5" W x 12." H x 4.5" Ext

MAX OAH : 10.25" W x 4." H

HANGING WEIGHT : 2.86 lb