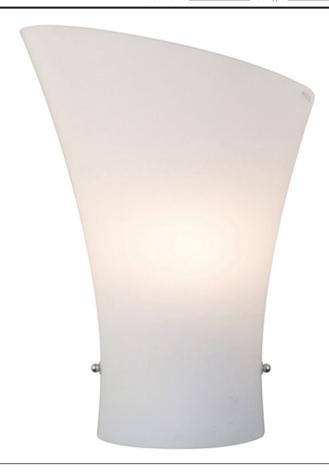

## PRODUCT DESCRIPTION

Like a translucent sheath delicately draped around the most graceful form, Conico offers a delicate Opal White panel of glass floating over a slender Satin Nickel metal rod like a sophisticated designer dress on the red carpet. A study in simplicity, the hour glass shape and understated light speak of classic sophistication and impeccable taste.