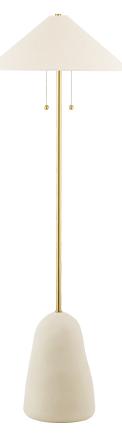

# MAIA HL692401-AGB/CBG

Capturing the designer's heritage, Maia is both intimate and intriguing. The perfectly imperfect ceramic base represents a Brazilian mountain, and the angular shade evokes the roof of a traditional Korean home. Aged brass accents give this natural, neutral beauty a hint of shine.

#### DIMENSIONS

Height: 67" Width/Diameter: 23.5"

Canopy/Backplate: 12" Hanging Type: Product Weight: 14lb