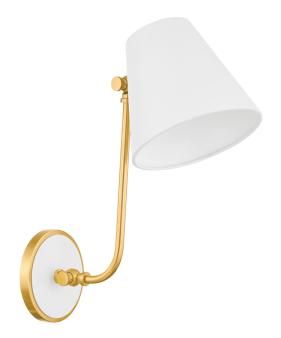

# **GEORGANN**

#### H891101-AGB/SWH

Leaning into traditional aesthetics, Georgann features clean lines and tapered shades with gently curved arms. Both its sconce and linear forms come with a Soft White and Aged Brass finish, providing a sense of classic beauty that melds with existing decor. As a floor lamp, it is finished in a moody green hue that adds a fresh dose of color to any room. Part of our Zoe Feldman collection.

## **FINISHES**

AGED BRASS/SOFT WHITE (AGB/SWH)