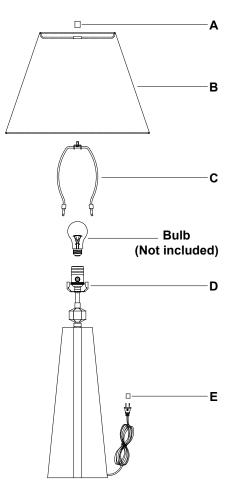

- 1. Install harp (C) onto the saddle (D).
- 2. Place shade (B) to the harp (C) and secure with finial (A).

ITEM MAY NOT BE RETURNED ONCE IT HAS BEEN INSTALLED.

- 3. Insert bulb (not included) into the socket.
- 4. Remove protective plug cover (E) from the plug.
- 5. Plug into a proper electrical outlet and test the fixture.
- 6. Installation is complete.