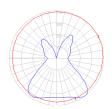

## Light distribution =

Diffused

## Luminaire weight =

4.63 lbs / 2.1 kg

Warranty
5 year Limited warranty

Red = Max Cd. Through Vertical plane
Blue = Max Cd. Through Horizontal plane