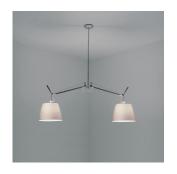

TOL1000

#### Design By =

Michele De Lucchi Giancarlo Fassina

#### Collection =

Design

| ։(Մ) սո | (P20) |  |
|---------|-------|--|
|         |       |  |

#### Colors & Finishes =

Parchment (Diffuser)

Aluminum (Body)

Matte Aluminum (Canopy)