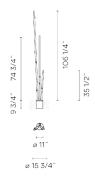

Diffuser

Acrylic diffuser

Materials

Body: Resin + fiberglass Diffuser: Acrylic

Finishes

4812-07 Khaki (RAL 7006)

4812-54 Oxide (RAL 8017)

Sketch