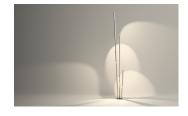

Description

Bamboo is a recessed outdoor lamp with three arms. Available in two finishes – khaki, and  $\mbox{oxide}-\mbox{that}$  make it possible to camouflage and integrate it into the landscape, with the added surprise that it produces light. Designed by Antoni Arola & Enric Rodríguez.