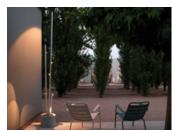

Description

Bamboo is a recessed outdoor lamp with three arms. Available in two finishes – khaki, and  $\mbox{oxide}-\mbox{that}$  make it possible to camouflage and integrate it into the landscape, with the added surprise that it produces light. Designed by Antoni Arola & Enric Rodríguez.

## **Ground lighting**

Outdoor lighting