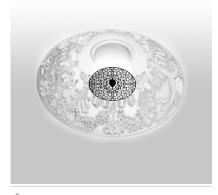

Technical and Product Description SKYGARDEN C recessed ceiling lamp providing diffused lighting.

Hemispherical, cast plaster diffuser, painted white inside. Plaster diffuser support in die-cast aluminum alloy. Flashed and blown opal glass diffuser. Frieze in photo-etched and mechanically drawn aisi 304 steel. For non-IC installations