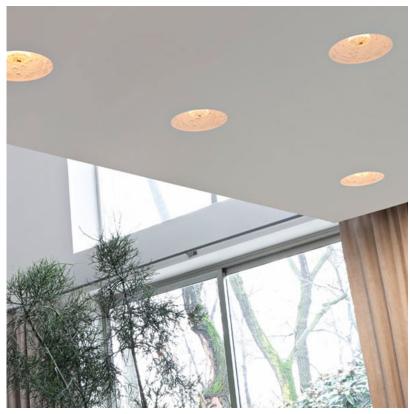

Technical and Product Description SKYGARDEN C recessed ceiling lamp providing diffused lighting.

Hemispherical, cast plaster diffuser, painted white inside. Plaster diffuser support in die-cast aluminum alloy. Flashed and blown opal glass diffuser. Frieze in photo-etched and mechanically drawn aisi 304 steel. For non-IC installations