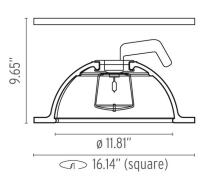

# **FLOS**

# Skygarden Recessed (12V Halogen) - Specification Sheet by Marcel Wanders, 2009

Mounting Ceiling

Lamp (Bulb) Description 1 x 50W T4 GY6.35 Halogen (Included)

Environment Indoor - Dry Location

Finish White

Technical and Product Description SKYGARDEN C recessed ceiling lamp providing diffused lighting.

Hemispherical, cast plaster diffuser, painted white inside. Plaster diffuser support in die-cast aluminum alloy. Flashed and blown opal glass diffuser. Frieze in photo-etched and mechanically drawn aisi 304 steel. For non-IC installations

only.

## Electrical

Voltage 12 IP Rating IP20

# Physical

Construction Material Plaster, Glass, Stainess steel

Weight 8.8 lbs





O FU643009 White

#### **Dimensional Image**



# Certifications



## Lamping (Bulb)



50W GY6.35 Base Halogen