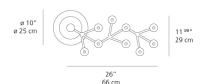

### Dimensions ==

Direct

Red = Max Cd. Through Vertical plane Blue = Max Cd. Through Horizontal plane