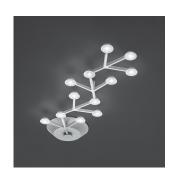

# Materials =

- Structure in painted aluminum
- Each LED is fitted with a methacrylate lens and satin finish methacrylate lens-holder

#### Features & Accessories =

• Custom applications available