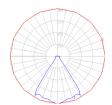

### Dimensions ==

Direct

Red = Max Cd. Through Vertical plane Blue = Max Cd. Through Horizontal plane