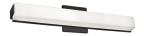

## **DESCRIPTION**

An extruded rectangular diffuser surrounds the LED source of the geometric vanity fixture. Capped by two thick offset squares the design is characterized by minimal details and clever features. During installation the lamp assembly may slide on the mounting track to allow for ideal positioning. Adding to the versatile function are the multiple fixture lengths and mounting orientations. Optional installation without backplate for smaller junction boxes.