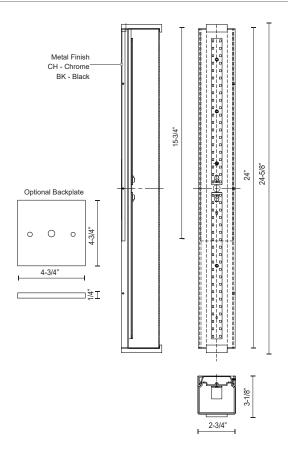

## **SPECIFICATION DETAILS**

 $\ensuremath{^{\star}}$  For custom options, consult factory for details.

| Fixture Dimensions      | W24-5/8" x H2-3/4" x E3-1/8"                               |
|-------------------------|------------------------------------------------------------|
| Light Source            | AC LED Module                                              |
| Wattage                 | 29W                                                        |
| Total Lumens            | 2400lm                                                     |
| <b>Delivered Lumens</b> | BK-2021lm; CH-2084lm;                                      |
| Voltage                 | 120V                                                       |
| Color Temperature       | 3000K                                                      |
| CRI (Ra)                | 90CRI                                                      |
| Optional Color Temps    | 2700K - 5000K Available, Minimum Order Quantities<br>Apply |
| LED Rated Life          | 50,000 hours                                               |
| Dimming                 | 100% - 10%, ELV Dimmer (Not Included)                      |
| Diffuser Details        | White Acrylic Diffuser                                     |
| ADA Compliant           | Yes                                                        |
| Location                | Damp                                                       |
| Compliance              | ADA, Energy Star, T24-JA8                                  |
| Warranty                | 5 Years                                                    |
| Mounting Style          | All Orientation; Wall;                                     |
| CEC Title 24 JA8        | Yes, JA8-19                                                |
| Energy Star Certified   | Energy Star Compliant                                      |
| Canopy Dimensions       | W4-3/4" x H4-3/4" x E1/4"                                  |

## **DESCRIPTION**

An extruded rectangular diffuser surrounds the LED source of the geometric vanity fixture. Capped by two thick offset squares the design is characterized by minimal details and clever features. During installation the lamp assembly may slide on the mounting track to allow for ideal positioning. Adding to the versatile function are the multiple fixture lengths and mounting orientations. Optional installation without backplate for smaller junction boxes.