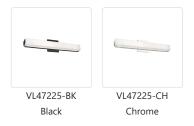

## **SPECIFICATION DETAILS**

 $\ensuremath{^{\star}}$  For custom options, consult factory for details.

| Fixture Dimensions      | W24-5/8" x H2-3/4" x E3-1/8"                               |
|-------------------------|------------------------------------------------------------|
| Light Source            | AC LED Module                                              |
| Wattage                 | 29W                                                        |
| Total Lumens            | 2400lm                                                     |
| <b>Delivered Lumens</b> | BK-2021lm; CH-2084lm;                                      |
| Voltage                 | 120V                                                       |
| Color Temperature       | 3000K                                                      |
| CRI (Ra)                | 90CRI                                                      |
| Optional Color Temps    | 2700K - 5000K Available, Minimum Order Quantities<br>Apply |
| LED Rated Life          | 50,000 hours                                               |
| Dimming                 | 100% - 10%, ELV Dimmer (Not Included)                      |
| Diffuser Details        | White Acrylic Diffuser                                     |
| ADA Compliant           | Yes                                                        |
| Location                | Damp                                                       |
| Compliance              | ADA, Energy Star, T24-JA8                                  |
| Warranty                | 5 Years                                                    |
| Mounting Style          | All Orientation; Wall;                                     |
| CEC Title 24 JA8        | Yes, JA8-19                                                |
| Energy Star Certified   | Energy Star Compliant                                      |
| Canopy Dimensions       | W4-3/4" x H4-3/4" x E1/4"                                  |

## **DESCRIPTION**

An extruded rectangular diffuser surrounds the LED source of the geometric vanity fixture. Capped by two thick offset squares the design is characterized by minimal details and clever features. During installation the lamp assembly may slide on the mounting track to allow for ideal positioning. Adding to the versatile function are the multiple fixture lengths and mounting orientations. Optional installation without backplate for smaller junction boxes.