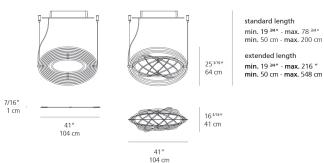

#### Dimensions =

Light distribution

#### Direct/Indirect

Red = Max Cd. Through Vertical plane Blue = Max Cd. Through Horizontal plane

extended length min. 19<sup>3/4</sup>" - max. 216 " min. 50 cm - max. 548 cm

Luminaire weight

12.35 lbs / 5.6 kg