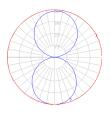

#### Direct/Indirect

Red = Max Cd. Through Vertical plane Blue = Max Cd. Through Horizontal plane

extended length min. 19<sup>3/4</sup>" - max. 216 " min. 50 cm - max. 548 cm

Luminaire weight

12.35 lbs / 5.6 kg