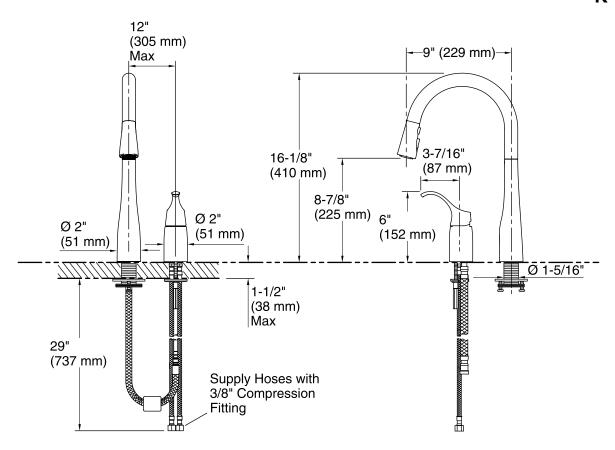

#### **Technical Information**

All product dimensions are nominal.

Faucet:

Flow rate: 1.5 gal/min (5.7 l/min)

Pressure: 60 psi (4.1 bar)