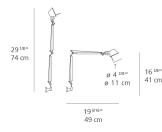

#### Dimensions -

Light distribution

Red = Max Cd. Through Vertical plane Blue = Max Cd. Through Horizontal plane

Warranty

1.7 lbs / .77 kg

5 year Limited warranty

Luminaire weight