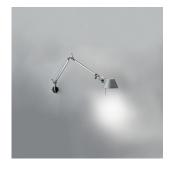

# Tolomeo micro wall w/ J bracket aluminum

#### Features & Accessories =

- Fully adjustable, articulated arm structure
- Tiltable and 360 degrees rotatable diffuser
- Provided with 10ft cord and plug
- Cord to be shortened and plug removed by electrician during hardwire installation