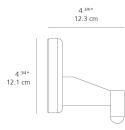

#### Materials =

- Arms and diffuser in aluminum
- Joints and tension control knobs in polished die-cast aluminum
- Tension cables in stainless steel
- J-Bracket in polished die-cast aluminum