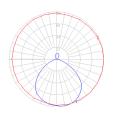

#### Dimensions -

Light distribution

Red = Max Cd. Through Vertical plane Blue = Max Cd. Through Horizontal plane

Warranty

1.7 lbs / .77 kg

5 year Limited warranty

Luminaire weight