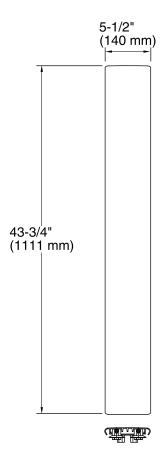

- Aluminum
- For use with the K-9925 or K-9998 Groove acrylic shower base.

## **Recommended Products/Accessories**

K-9925 48" x 36" Shower Base K-9998 48" x 48" Shower Base



Codes/Standards None Applicable

KOHLER<sup>®</sup> One-Year Limited Warranty See website for detailed warranty information.

## Available Colors/Finishes

Color tiles intended for reference only.

| Color | Code | Description   |
|-------|------|---------------|
|       | SH   | Bright Silver |





Groove® Drain Cover K-9332



## **Technical Information**

All product dimensions are nominal.

## Notes

Install this product according to the installation guide.