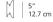

|  |
| Led type                           | 2X25W Array*                  |  |
| CCT (Correlated Color Temperature) | 3000K                         |  |
| CRI (Color Rendering Index)        | >90                           |  |
| Life expectancy                    | 50000Hrs                      |  |
| Control type                       | Dimmable 2-Wire**             |  |
| Input Voltage                      | 120-277V                      |  |
| Driver                             | HATCH - 2 x XTC34-1050P-UNV-I |  |

<sup>\*\*</sup>Reverse or forward phase (120v only)

#### Features & Accessories =

• Extrusion covers junction box dimension

#### Dimensions =

# Packaging =

1 Box

1 x 40-5/16" x 8-1/16" x 5-1/16" / 10.03 lbs - 102.24 cm x 20.32 cm x 12.7 cm / 4.55 kg



1 15/16" 5 cm



## Light distribution =

#### Direct/Indirect



Red = Max Cd. Through Vertical plane
Blue = Max Cd. Through Horizontal plane

## Luminaire weight =

8.22 lbs / 3.73 kg

#### Warranty |

5 year limited warranty, Upon registration. Click here to register your purchase.