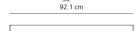

|  |
| Led type                           | 2X25W Array*                  |  |
| CCT (Correlated Color Temperature) | 3000K                         |  |
| CRI (Color Rendering Index)        | >90                           |  |
| Life expectancy                    | 50000Hrs                      |  |
| Control type                       | Dimmable 2-Wire**             |  |
| Input Voltage                      | 120-277V                      |  |
| Driver                             | HATCH - 2 x XTC34-1050P-UNV-I |  |

<sup>\*\*</sup>Reverse or forward phase (120v only)

#### Features & Accessories =

• Extrusion covers junction box dimension

#### Dimensions =

# Packaging =

1 Box

1 x 40-5/16" x 8-1/16" x 5-1/16" / 10.03 lbs - 102.24 cm x 20.32 cm x 12.7 cm / 4.55 kg



1 15/16" 5 cm



## Light distribution =

#### Direct/Indirect



Red = Max Cd. Through Vertical plane
Blue = Max Cd. Through Horizontal plane

## Luminaire weight =

8.22 lbs / 3.73 kg

#### Warranty |

5 year limited warranty, Upon registration. Click here to register your purchase.