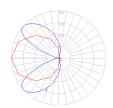

## Light distribution =

#### Direct/Indirect

Red = Max Cd. Through Vertical plane
Blue = Max Cd. Through Horizontal plane