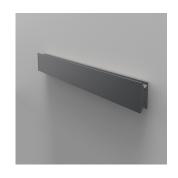

## RDLF3B93006AN

#### Colors & Finishes =

| Anthracite | grey |
|------------|------|

#### Materials =

- Body in extruded aluminum
- End caps in aluminum