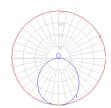

#### Light distribution —

Direct/Indirect

Red = Max Cd. Through Vertical plane

Blue = Max Cd. Through Horizontal plane