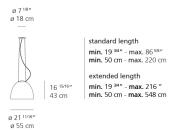

# Design By Ernesto Gismondi

Collection Design

| c(H) us | IP20 |  |
|---------|------|--|
|---------|------|--|

| Specifications    |                  |  |
|-------------------|------------------|--|
| Lamp type         | LED-T            |  |
| Lamp              | max 150W E26/A19 |  |
| Lamp Included     | No               |  |
| Control type      | Dimmable 2-Wire  |  |
| Input Voltage     | 120V             |  |
| Power consumption | N/A              |  |
| Ballast           | N/A              |  |

#### Colors & Finishes -



#### Materials =

- Body of lamp in aluminum
- Bottom diffuser in thermoplastic material
- Upper cap in borosilicate sanded glass

#### Features & Accessories —

#### Dimensions =



#### Packaging =

1 Box

1 x 26" x 26" x -1/2" / 19.84 lbs - 66 cm x 66 cm x 62 cm / 9 kg

#### Light distribution —

Direct/Indirect



Red = Max Cd. Through Vertical plane

Blue = Max Cd. Through Horizontal plane

### Luminaire weight —

8.6 lbs / 3.9 kg

## Warranty

5 year Limited warranty