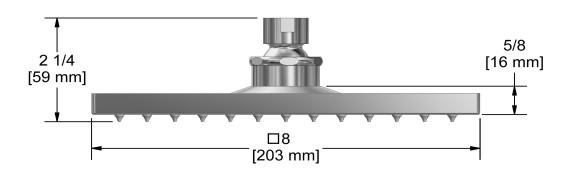

488



# **Specifications**

# **Descriptions**

- · Scale-free
- Swivel
- G½" inlet female

## Available colors

- C : Chrome
- BN: Brushed Nickel (PVD)

# Available flows

- 7.6 L/min, 2.0 gpm (US) 60psi
- 5.69 L/min, 1.5 gpm (US) 60psi (488-15)
- 6.6L/min, 1.75 gpm (US) 60psi ( 488-WS ) \*

\*EPA certification applicable to the indicated model only\*

### **Certifications**

- CSA B125.1
- ASME A112.18.1
- CMR248 Approval





Sizes, models and finishes may differ from thoses presented.

#### Warranty

This Riobel Inc. product you have purchased carries a Limited Lifetime Warranty on the chrome, PVD finish, blacks and all working parts and is guaranteed from the initial purchase date against all manufacturing defects. All other finishes, including plastic components, are guaranteed for one year. All electric and/or electronic parts are covered by a 5-year limited warranty.

#### **Customer Service**

Ontario, West Canada: 888-287-5354 Quebec, Maritimes, United States: 866-473-8442