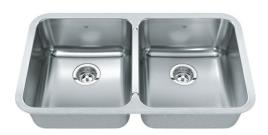

## Stainless Steel | 122.0170.394

FAMILY: Sinks | SERIES: Steel Queen | MODEL: QDUA1933-8 | FINISH: Stainless Steel | INSTALLATION TYPE: Undermount

| TECHNICAL DATA        |                          |
|-----------------------|--------------------------|
| Width overall         | 18 3/4"                  |
| Length overall        | 32 7/8"                  |
| Width of large bowl   | 17"                      |
| Length of large bowl  | 15"                      |
| Depth of large bowl   | 8"                       |
| Width of small bowl   | 17"                      |
| Length of small bowl  | 15"                      |
| Cabinet Size          | 33"                      |
| Number of Bowls       | 2                        |
| Waste Outlet Diameter | 3 1/2"                   |
| Cut-Out Template      | Yes                      |
| Faucet Hole           | None                     |
| Type of Material      | 20 Gauge Stainless Steel |
| Surface Finish        | SILK                     |
| Waste Kit Included    | Yes                      |