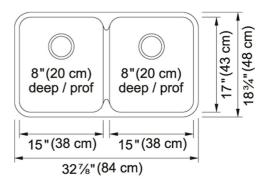

## Stainless Steel | 122.0170.394

FAMILY: Sinks | SERIES: Steel Queen | MODEL: QDUA1933-8 | FINISH: Stainless Steel | INSTALLATION TYPE: Undermount

| TECHNICAL DATA        |                          |
|-----------------------|--------------------------|
| Width overall         | 18 3/4"                  |
| Length overall        | 32 7/8"                  |
| Width of large bowl   | 17"                      |
| Length of large bowl  | 15"                      |
| Depth of large bowl   | 8"                       |
| Width of small bowl   | 17"                      |
| Length of small bowl  | 15"                      |
| Cabinet Size          | 33"                      |
| Number of Bowls       | 2                        |
| Waste Outlet Diameter | 3 1/2"                   |
| Cut-Out Template      | Yes                      |
| Faucet Hole           | None                     |
| Type of Material      | 20 Gauge Stainless Steel |
| Surface Finish        | SILK                     |
| Waste Kit Included    | Yes                      |