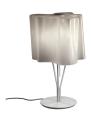

## Materials =

- Diffuser in handblown glass with satin finish
- Diffuser supporting frame in die-cast aluminum with lacquered finish
- Three-rod stem and base in steel with lacquered finish