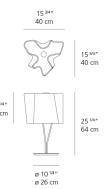

0457015A



### Design By

Michele De Lucchi Gerhard Reichert

### Collection ==

Design

Luminaire weight ==

14.77 lbs / 6.7 kg

Warranty =

### Specifications —

| Lamp type         | LED-T               |
|-------------------|---------------------|
| Lamp              | max 3X60W E26/A19   |
| Lamp Included     | No                  |
| Control type      | DIMMABLE (On Frame) |
| Input Voltage     | 120V                |
| Power consumption | N/A                 |
| Ballast           | N/A                 |

### Colors & Finishes



## Materials =

- Diffuser in handblown glass with satin finish
- Diffuser supporting frame in die-cast aluminum with lacquered finish
- Three-rod stem and base in steel with lacquered finish

### Features & Accessories —

### Dimensions =



# Light distribution =

Diffused



Red = Max Cd. Through Vertical plane
Blue = Max Cd. Through Horizontal plane

# Packaging =

2 Boxes

1 x 13" x 13" x 28" / 19.18 lbs - 33 cm x 33 cm x 71 cm / 8.7 kg

1 x 21-3/4" x 19-13/16" x 20-9/16" / 28 lbs - 55 cm x 50 cm x 52 cm / 12.7 kg