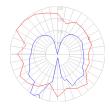

# Light distribution =

Diffused

Red = Max Cd. Through Vertical plane
Blue = Max Cd. Through Horizontal plane