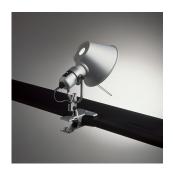

### Collection =

Design

# Materials =

- Wall support in polished aluminum
- Diffuser in aluminum
- Spring clip in steel

### Features & Accessories =

- Fully adjustable rotatable and tiltable diffuser
- Spring action clip with maximum opening of 1 3/4" (4,5 cm)