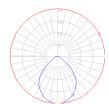

### Light distribution =

Direct

Red = Max Cd. Through Vertical plane Blue = Max Cd. Through Horizontal plane