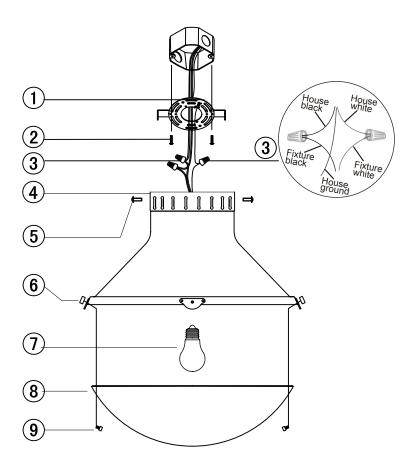

THIS LUMINAIRE MUST BE MOUNTED OR SUPPORTED IN A JUNCTION BOX CE LUMINAIRE DOIT ÊTRE MONTÉ OU SUPPORTÉ DANS UNE BOÎTE DE JONCTION

- Ensure main supply is switched off.
- 2 Fit the mounting bracket(1) onto junction box with machine screw(2).
- 3 Connect wires according to color (White to White, Black to Black). Connect all earth plug together onto the crossbar with green screw to tight(3).
- 4 Fit the fixture(4) onto mounting bracket with screw(5).
- 5 Install the lamp(7) firmly into lampholder.
- 6 Fit glass shade(8) onto fixture and screw up with thread(6, 9).
- Reconnect power.