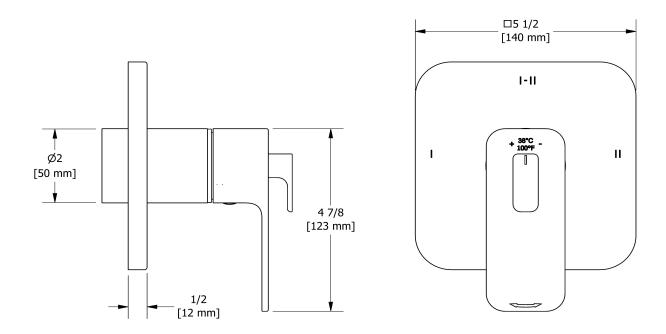

## **Descriptions**

- 4 positions (OFF, 1, 1 and 2, 2) share
- Thermostatic/pressure balance coaxial cartridge with check valves
- Trim only
- R23, R23-SPEX or R23-EX rough required to complete