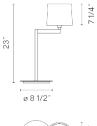

## **SWING**

Design by Lievore Altherr Molina.

Reference

0507.

Application

Table Lamps

Installation type

Surface mounted

## Description

The SWING floor, table and wall sconce collection was updated to feature a new, clean look, as well as 2 new finishes. Each member of this family posseses a jointed arm allowing for a wide 180° range of motion for directional ambient illumination. Collection available in three finishes: chrome, graphite grey and matte white.

Materials

Base: Steel Vertical tube: Steel

Finishes

0507-01 Chrome (Metallic finish)

0507-18 Black (RAL 7016)

0507-93 White (RAL 9016)

Sketch

**Electrical characteristics** 