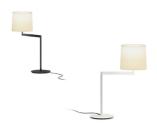

## **SWING**

Design by Lievore Altherr Molina.

Reference

0507.

Application

Table Lamps

Installation type

Surface mounted

## Description

The SWING floor, table and wall sconce collection was updated to feature a new, clean look, as well as 2 new finishes. Each member of this family posseses a jointed arm allowing for a wide 180° range of motion for directional ambient illumination. Collection available in three finishes: chrome, graphite grey and matte white.

Materials

Base: Steel Vertical tube: Steel

Finishes

0507-01 Chrome (Metallic finish)

0507-18 Black (RAL 7016)

0507-93 White (RAL 9016)

Sketch

**Electrical characteristics** 