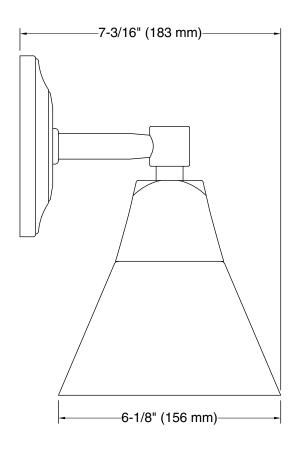

## **Technical Information**

All product dimensions are nominal.

Installation Type: Wall-mount

Material: Brass

Number of Lights: 1

Lighting Type: Socket-based Socket Type: E-26 Medium

Socket Type: E-26 Number of Shades: 1

Shade Type: Glass - frosted

Electrical component Socket Rating: 60 Hz, 60 W, 800 Lumens,

rating: 3000K