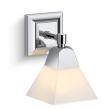

# **Memoirs®**

One-light sconce K-23686-SC01

#### **Features**

- A perfect compliment to our Memoirs suite of products.
- Frosted glass shades that perfectly diffuse the light, reducing glare in the bathroom.
- Medium base (E26) socket, works best with type G light bulbs (sold separately).
- Suitable for damp locations, per UL 1598.

## Material

- Manufactured with quality materials and complimented with a meticulous finishing process.
- Durable finishes engineered to last and designed to match KOHLER faucet finishes.

### **Available Colors/Finishes**

Color tiles intended for reference only.

| Color | Code | Description          |
|-------|------|----------------------|
|       | SNL  | Polished Nickel      |
|       | BGL  | Moderne Brushed Gold |
|       | BNL  | Brushed Nickel       |
|       | BZL  | Oil-Rubbed Bronze    |
|       | CPL  | Polished Chrome      |
|       |      |                      |