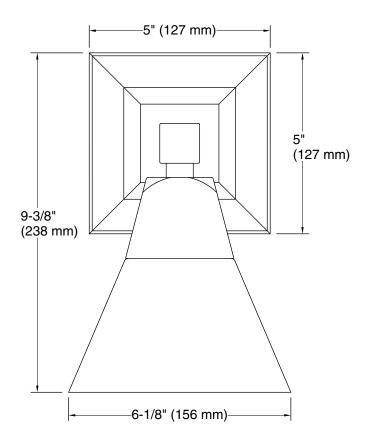

## **Technical Information**

All product dimensions are nominal.

Installation Type: Wall-mount

Material: Brass

Number of Lights: 1

Lighting Type: Socket-based Socket Type: E-26 Medium

Socket Type: E-26 Number of Shades: 1

Shade Type: Glass - frosted

Electrical component Socket Rating: 60 Hz, 60 W, 800 Lumens,

rating: 3000K