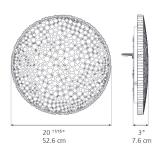

### Dimensions -

### Light distribution

Direct

Luminaire weight

Warranty

1 Box

1 x 23-11/16" x 24-1/8" x 7" / 11.42 lbs - 60 cm x 61 cm x 17.5 cm / 5.18 kg