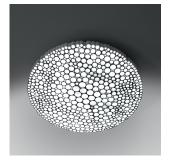

# Calipso LED wall/ceiling 2700K white

#### Materials =

- Fractal shape of an impure geometry
- Direct diffused light output
- Louver in ASA (Acrylonitrile Styrene Acrylate)