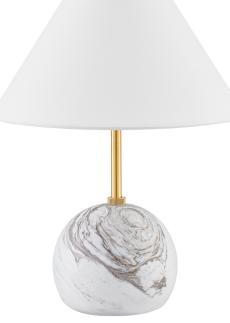

# JEWEL HL864201-AGB

Petite, yet statuesque, Jewel marries distinctive materials and geometric shapes. Sculpted from honed Calcutta gold marble, the spherical body supports a sleek, elongated neck in Aged Brass. A tapered white linen shade tops this table lamp, bringing texture to any space.