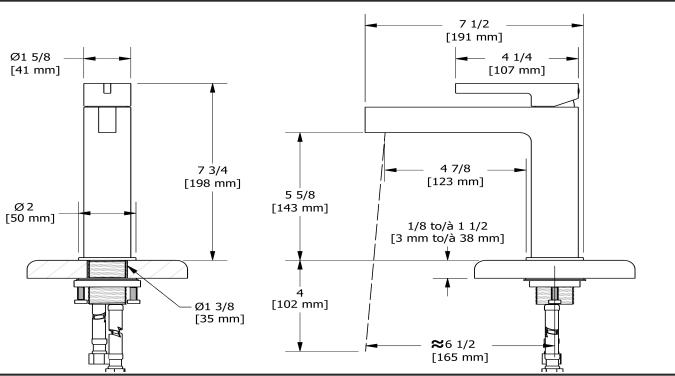

## **Descriptions**

- Push drain
- Ceramic cartridge
- 3/8" speedway compression
- Drilling hole diameter =1 3/8 (35mm)