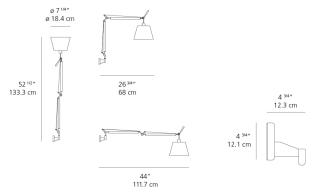

### Dimensions =

1 x 9-3/4" x 6-13/16" x 40" / 4.41 lbs - 24.5 cm x 17 cm x 101.5 cm / 2 kg

1 x 7-3/16" x 6-13/16" x 7-3/16" / 1.1 lbs - 18 cm x 17 cm x 18 cm / .5 kg