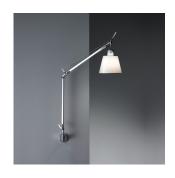

#### Materials =

- Arm structure in extruded aluminum
- Joints and tension control knobs in polished die-cast aluminum
- Support cables in stainless steel
- J-Bracket in polished die-cast aluminum

#### Features & Accessories

Packaging = 2 Boxes

- Fully adjustable, articulated arms
- Shade remains vertical regardless of arm angle
- Provided with 10ft cord and plug
- Cord to be shortened and plug removed by electrician during hardwire installation