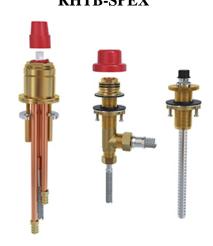

3-piece deck-mount tub filler rough SPEX **RHTB-SPEX** 

**Description** 

## • Rough only

Available colors

**Specifications** 