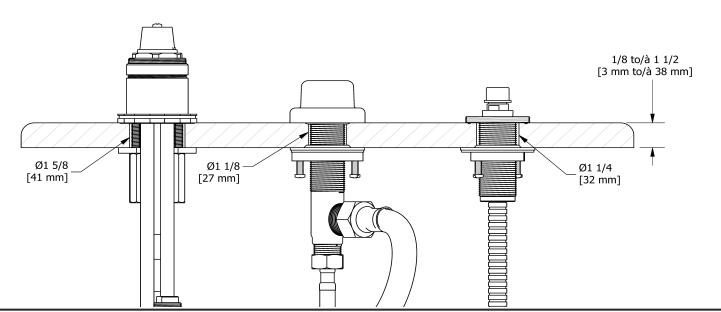

3-piece deck-mount tub filler rough SPEX **RHTB-SPEX** 

**Description** 

## • Rough only

Available colors

**Specifications** 